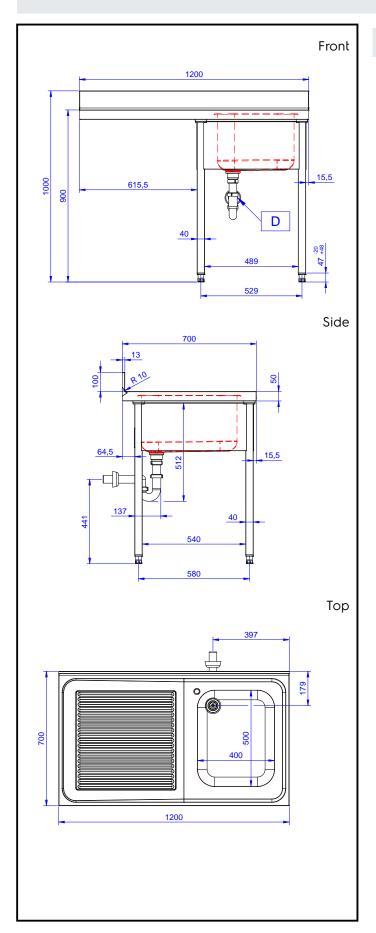

## **Key Information:**

External dimensions, Width:

133192 (NSBD1217L)

External dimensions, Depth:

External dimensions, Height:

Upstand Dimensions, Depth:

Upstand Dimensions, Depth:

Upstand Dimensions, Radius:

Bowls number

1200 mm

1000 mm

13 mm

R=11

Bowl dimensions 400x500xH320

Net weight: 32.3 kg

### Item No.

Made from 304 AISI stainless steel. The 50mm high worktop in 304 AISI stainless steel, 1mm in thickness, is sound-deadened and has an overflow rim and welded corners. Integral rear upstand, h=100mm, with 10mm radius. Allround apron. Square section legs 40x40mm on 1" height-adjustable feet (+/-20mm). Bowl W400xD500xH300mm with overflow pipe and 2"drain hole; left hand drainer. An undercounter dishwasher can be placed under the drainer.